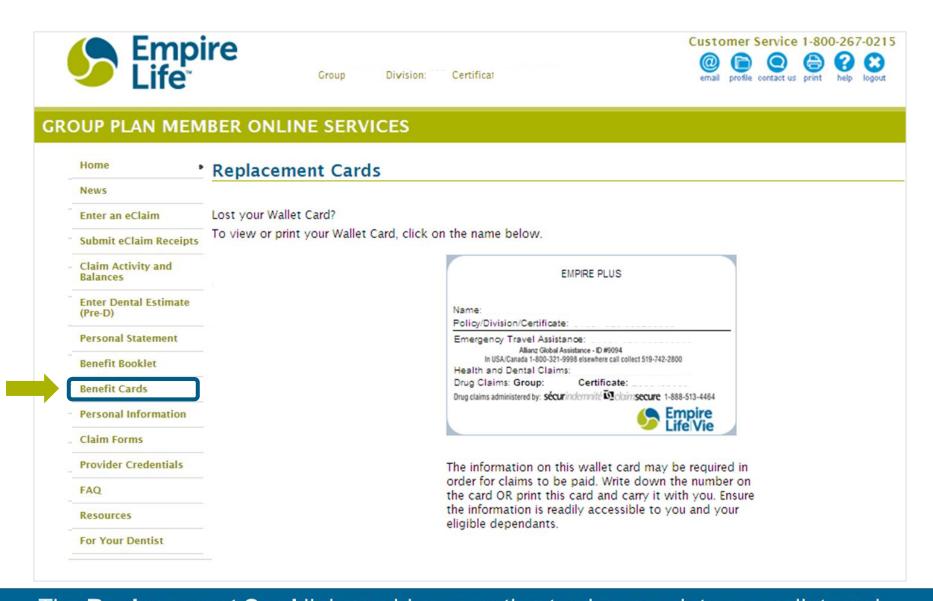

The **Replacement Card** link provides an option to view or print your wallet card.

Group:

Division

Certificate: