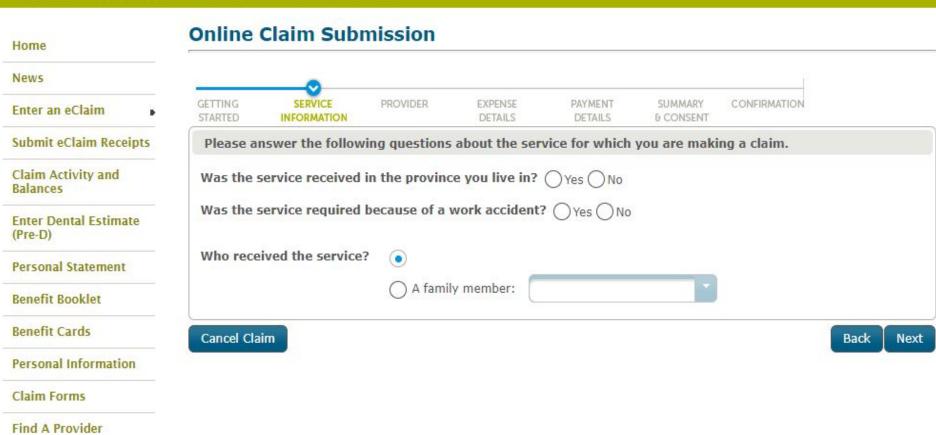

#### **GROUP PLAN MEMBER ONLINE SERVICES**

The Enter an eClaim links you to the eClaim registration page