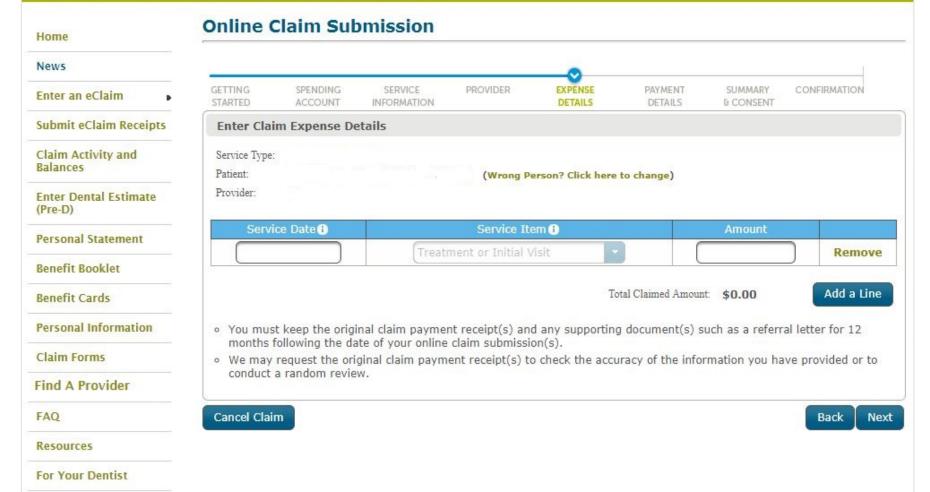

#### **GROUP PLAN MEMBER ONLINE SERVICES**

The Enter an eClaim links you to the eClaim registration page