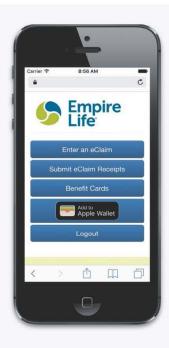

#### Access to benefits just got easier for employees on the go

We are pleased to announce a plan member mobile solution where access to benefits just got easier for employees on the go. That's because, you can manage your benefit plan from any mobile device. And, because you are directly connected to our plan member website, you are working with the most current information and functionality every time.

#### Gives you direct access so you can:

- · Submit eClaims -- Drug, Paramedical, Vision, Dental, Healthcare Spending Account, and Incidental Health Expense\*
- · Enter a new provider\*
- · Submit eClaim receipts on your mobile device by using the camera function or uploading a photo from your device's photo library\*
- · View and update your banking information\*
- · Access a mobile version of your benefit card and save as an image to your device's photo library
- · Save your benefit card to a digital wallet (like Apple Wallet)

#### Connect 24/7--two easy options

- · You can go to benefitsmobile.empire.ca and enter your plan member website username and password, or
- Go to the Empire Life home page (www.empire.ca), and choose "Group Plan Members" from the Sign In list at the bottom right corner.

\*For easy access, add the Empire Life icon to your mobile home screen