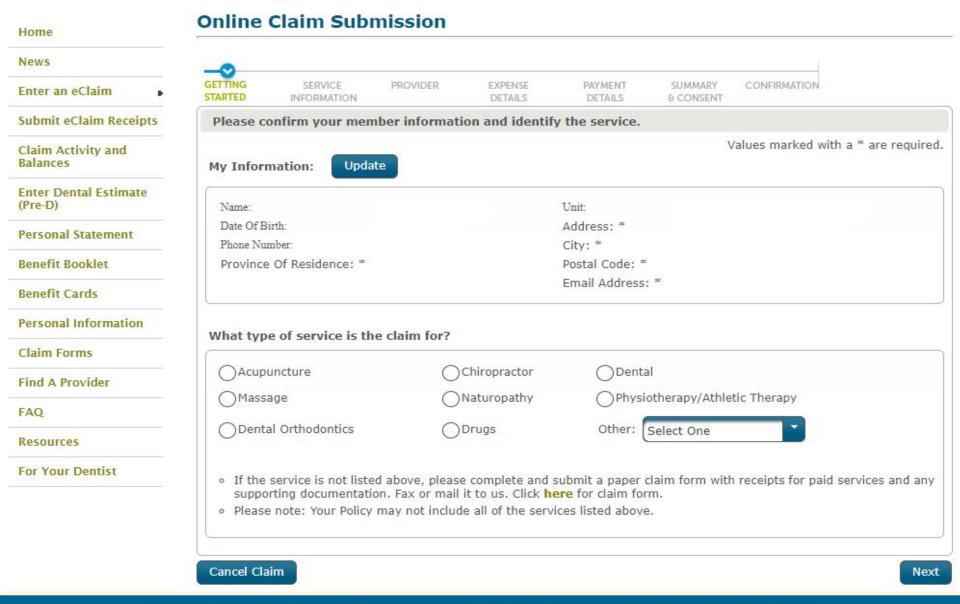

#### **GROUP PLAN MEMBER ONLINE SERVICES**

The Enter an eClaim links you to the eClaim registration page