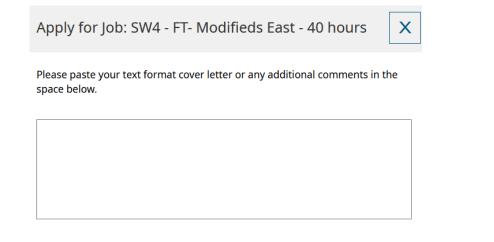

Once you click on it, a pop up will open: include additional information, then select APPLY FOR THIS JOB

| Cancel | Apply for This Job |   |
|--------|--------------------|---|
|        |                    | N |