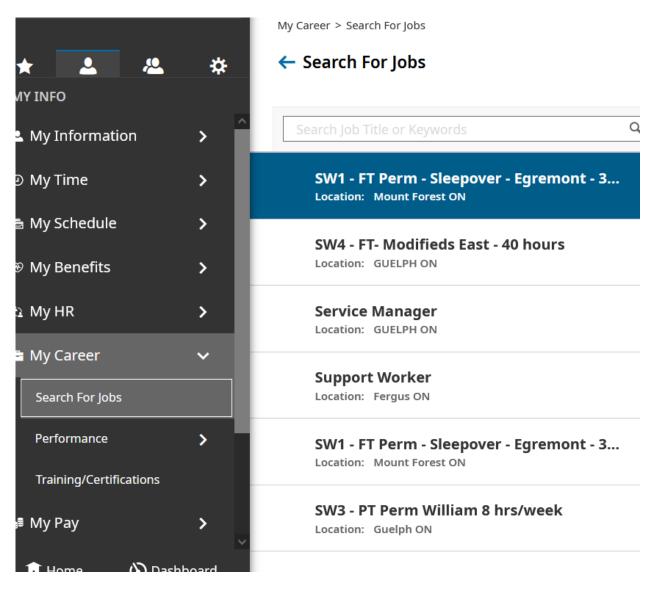

## Path: My Career/Search For Jobs

Scroll to see all available job postings and click on the title to see the job description .

Click on APPLY FOR JOB to proceed with the application

| General Information                            |                                                                                        |
|------------------------------------------------|----------------------------------------------------------------------------------------|
| Apply for Job<br>SW1 - FT Perm - Slee          | epover - Egremont - 35 hours, Mount Forest                                             |
| General Information<br>Job Title:<br>Location: | SW1 - FT Perm - Sleepover - Egremont - 35 hours<br>Mount Forest, ON, N0G 2L2<br>Canada |
| Relocation Expense Covered:<br>Manage Others:  | No<br>No                                                                               |
| Description                                    |                                                                                        |
| Egremont (56)                                  |                                                                                        |
| Supervisor: Chris Bell                         |                                                                                        |
| Occupants: Four women                          |                                                                                        |
| Disabilities: Autism, Rett synd                | drome, aging                                                                           |